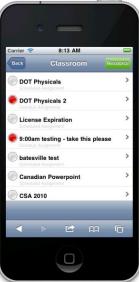

# **How Does It Work?**

(1.) Login to a mobile phone or tablet device like iPhone or iPad.\*

(2.) Select an assigned video training session or other task.

It's that easy and

(3.) Watch the assignment.

\*Minimum network requirement is 3G services for widearea wireless voice telephone, mobile Internet access, and mobile TV.