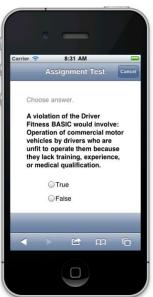

# **How Does It Work?**

(1.) Login to a mobile phone or tablet device like iPhone or iPad.\*

(2.) Select an assigned video training session or other task.

It's that easy and

(3.) Watch the assignment.

\*Minimum network requirement is 3G services for widearea wireless voice telephone, mobile Internet access, and mobile TV.