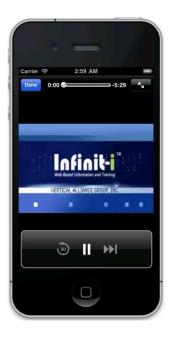

# **How Does It Work?**

(1.) Login to a mobile phone or tablet device like iPhone or iPad.\*

(2.) Select an assigned video training session or other task.

It's that easy and

(3.) Watch the assignment.

\*Minimum network requirement is 3G services for widearea wireless voice telephone, mobile Internet access, and mobile TV.